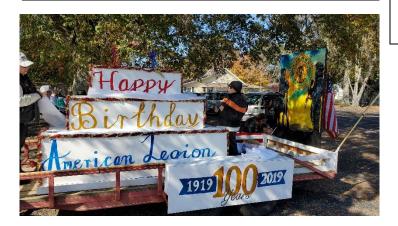

The Post 15 Veterans Day float won 1st Place and was displayed in Hartselle and Priceville parades.