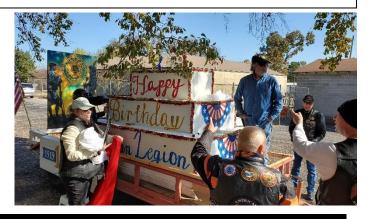

Post 15 Celebrated the American Legion's 100 year anniversary in Morgan Country with cake and ice cream.

The Post 15 Honor Guard was recognized by Decatur City for their many contributions of honoring Veterans.