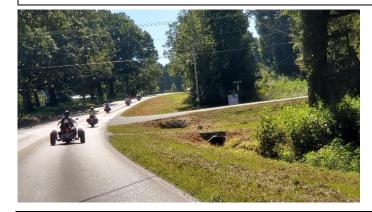

The Chapter 15 Riders continue to explore the highways and byways of North Alabama, enjoying the outdoors and the wind in our face. When we're not riding, we enjoy helping the American Legion support Veterans, youth programs, and spotlighting our great community. This year's cruise-in drew cars and motorcycles from around the area and helped Chapter 15 raise enough money to make a \$500 donation to the Morgan County Veterans Memorial. We also took the lead for designing and constructing Post 15's holiday parade float, taking first place for Morgan County and securing \$200 for the Post. With the approach of cold winter months there will be less riding, but our focus remains in the pursuit of supporting and honoring Veterans throughout the holiday season.