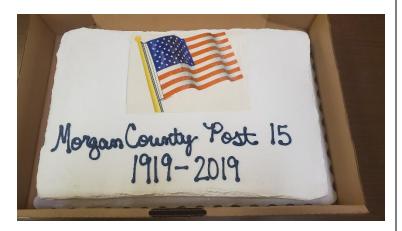

Post 15 Celebrated the American Legion's 100 year anniversary in Morgan Country with cake and ice cream.

The Post 15 Honor Guard was recognized by Decatur City for their many contributions of honoring Veterans.