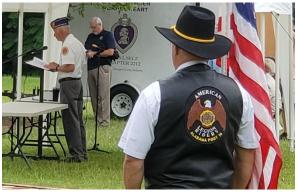

**DECEMBER:** Christmas Dinner, Merry Christmas.

Thank you Commander Belletete

Morgan County's first American Legion Commander, Richard Alva Burleson, recognized during the Post 15's 100th birthday celebration.