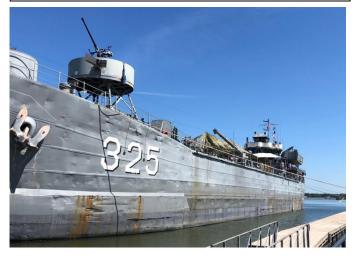

LTC David Snyder and JROTC cadets from Decatur High School present Commander Belletete with a token of thanks to Post 15 for their support.

The only operationally afloat LST (Landing Ship, Tank) in WWII configuration anchored in Decatur, Alabama.