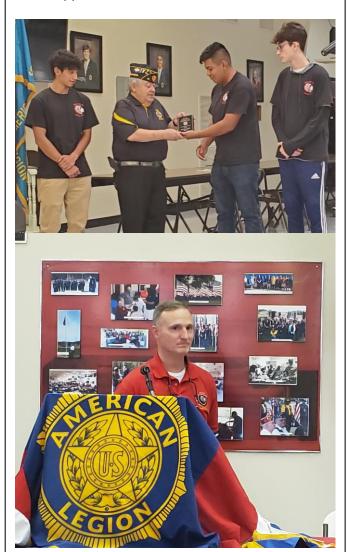

LTC David Snyder and JROTC cadets from Decatur High School present Commander Belletete with a token of thanks to Post 15 for their support.

The only operationally afloat LST (Landing Ship, Tank) in WWII configuration anchored in Decatur, Alabama.