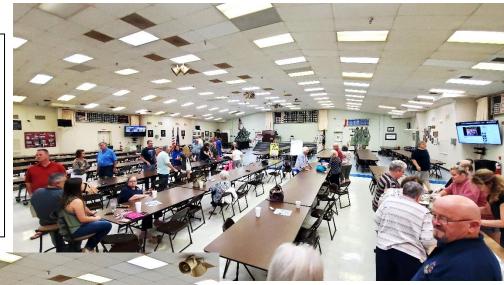

#### INSIDE THIS ISSUE

- 1 COMMANDER'S CORNER
- 4 ADJUTANT
- 5 AUXILIARY
- 5 RIDERS
- 7 POST EVENTS

SEPTEMBER: September was a busy month. We had 60 members from throughout the Legion, Auxiliary, Sons, and Riders signed up during our early bird membership drive and Fish fry giving us a total of 209 members for 2020 as of that day. We also had a cake and ice cream social on September 15th to celebrate Post 15's ONE HUNDERDTH BIRTHDAY, along with games and just a lot of fun as a Legion Family. Post 15 family participated with the POW / MIA Celebration. Thank you to all the members that have supported us during this past Quarter.

We have just completed our yearly Early Bird Fish Fry and Membership drive. There was a great crowd of attendees who enjoyed the traditional fish fry menu, paid their 2020 dues and participated in "challenging" activities! We are very proud to boast that we had many renewals, several NEW people to join our Unit, our annual Cake Walk/Auction raised \$640.25, and we were honored by an additional \$20 donation from a very kind and thoughtful Post member! Thank you for your generosity!