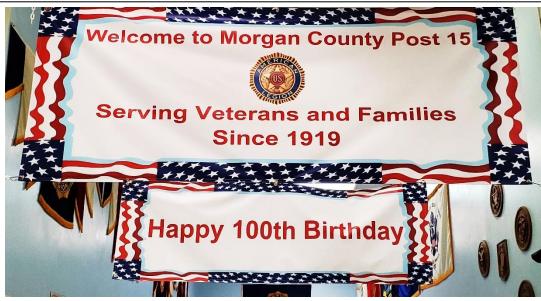

#### INSIDE THIS ISSUE

- 1 COMMANDER'S CORNER
- 4 ADJUTANT
- 5 AUXILIARY
- 5 RIDERS
- 7 POST EVENTS

SEPTEMBER: September was a busy month. We had 60 members from throughout the Legion, Auxiliary, Sons, and Riders signed up during our early bird membership drive and Fish fry giving us a total of 209 members for 2020 as of that day. We also had a cake and ice cream social on September 15th to celebrate Post 15's ONE HUNDERDTH BIRTHDAY, along with games and just a lot of fun as a Legion Family. Post 15 family participated with the POW / MIA Celebration. Thank you to all the members that have supported us during this past Quarter.

# 100 Years of Serving. 1919-2019

An Early Bird Membership Drive with fried fish lunch and a 100-year centennial celebration brought together the Post 15 Family for good food and fun.

After 100 years we are continuing our commitments to serving Veterans Affairs and Rehabilitation, National Security, Americanism, and Children & Youth.