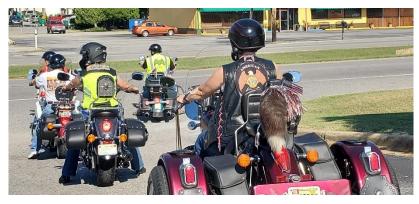

## **Riders**

The Chapter 15 Riders hit the road this summer, exploring north Alabama and standing flag lines during Veteran ceremonies. We joined crowds at Huntsville airport to honor World War II Veterans and toured local military museums to learn about our history. We took part in recognizing purple heart recipients and helped celebrate the 100th anniversary of Post 15. On October 25th we will host the second annual motorcycle and car cruise-in that will feature door prizes and trophies for the people's choice in each category. And to help promote the important role that the American Legion has played in our nation's history, work will begin to build a holiday parade float for Veterans Day and Christmas. If you are eligible to join the American Legion, The Auxiliary, or Sons of the American Legion, and own a motorcycle, find out more about us on Facebook at https://www.facebook.com/LegionRiders15/.