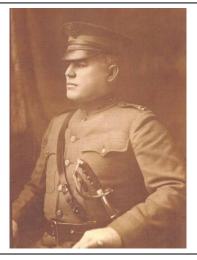

**DECEMBER:** Christmas Dinner, Merry Christmas.

Thank you Commander Belletete

Morgan County's first American Legion Commander, Richard Alva Burleson, recognized during the Post 15's 100th birthday celebration.