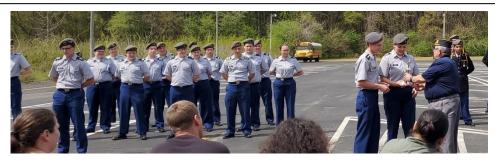

# 8th Annual JROTC Drill Competition

Clockwise From Top: Post 15
Commander Belletete
presents awards; Comrade
Groves judges cadets during
the platoon formation with
arms event; and
congratulations to Priceville
High School for winning the
Grand Champion Trophy.