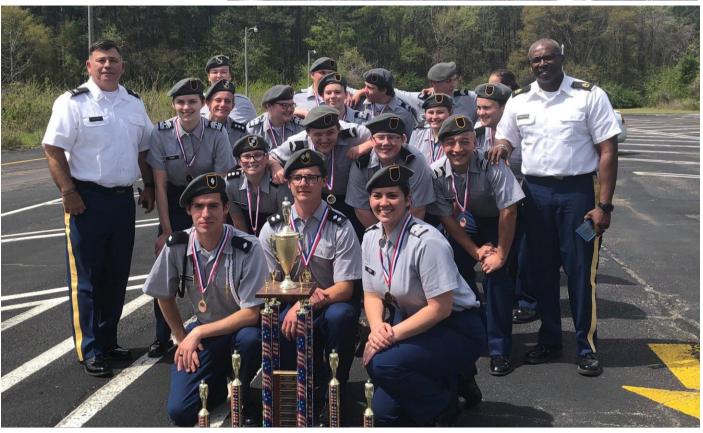

# 8th Annual JROTC Drill Competition

Clockwise From Top: Post 15
Commander Belletete
presents awards; Comrade
Groves judges cadets during
the platoon formation with
arms event; and
congratulations to Priceville
High School for winning the
Grand Champion Trophy.