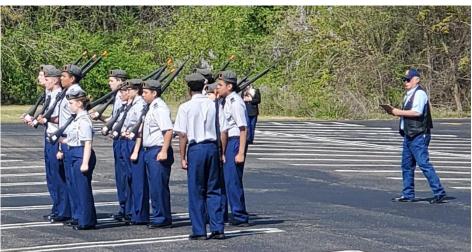

# 8th Annual JROTC Drill Competition

Clockwise From Top: Post 15
Commander Belletete
presents awards; Comrade
Groves judges cadets during
the platoon formation with
arms event; and
congratulations to Priceville
High School for winning the
Grand Champion Trophy.