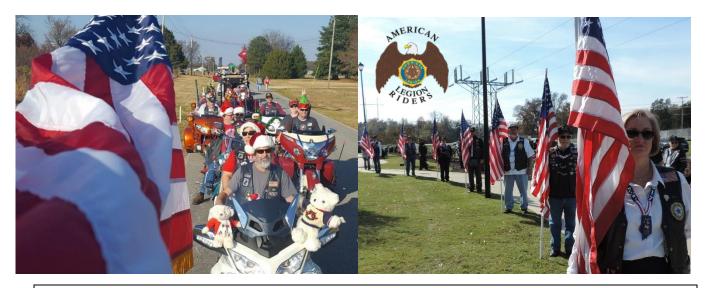

Susan Letson Unit 15 Auxiliary President

Chapter 15 Riders Promote the American Legion and the Red, White, and Blue.

Post 15 Veterans Day Parade Float Honoring Vietnam Veterans. The float was made possible through combined efforts of Legion, Sons, and Auxiliary members.