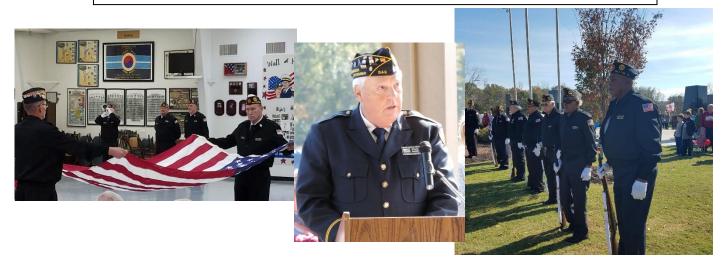

In November we had the opportunity to have our annual Field Of Flags, displaying 125 flags this year. We participated at the Veterans Parade in Priceville and our float took 1st place. We provided an Honor Guard during the Veteran's Day Ceremony and we participated in Three Christmas Parades, Priceville, Decatur, and Hartselle. We also provided Honor Guard during the "Wreaths Across America" ceremony in December

# Veterans Day Activities with Post 15 11 November 2017