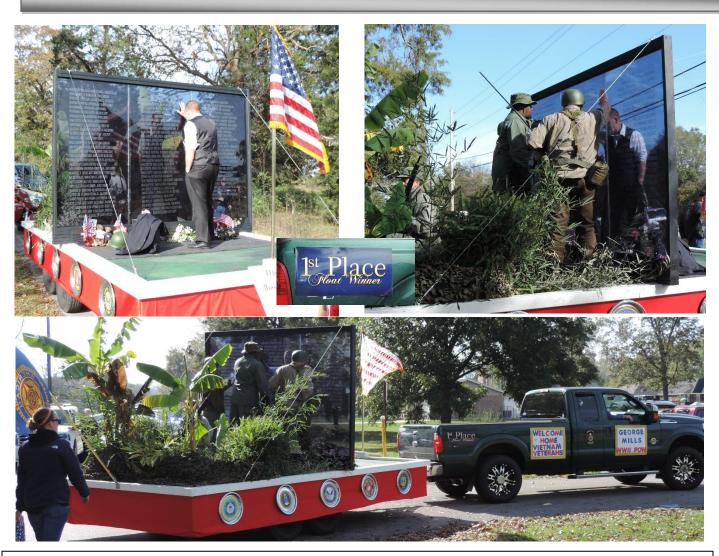

In November we had the opportunity to have our annual Field Of Flags, displaying 125 flags this year. We participated at the Veterans Parade in Priceville and our float took 1st place. We provided an Honor Guard during the Veteran's Day Ceremony and we participated in Three Christmas Parades, Priceville, Decatur, and Hartselle. We also provided Honor Guard during the "Wreaths Across America" ceremony in December

Susan Letson Unit 15 Auxiliary President

Chapter 15 Riders Promote the American Legion and the Red, White, and Blue.

Post 15 Veterans Day Parade Float Honoring Vietnam Veterans. The float was made possible through combined efforts of Legion, Sons, and Auxiliary members.

# Veterans Day Activities with Post 15 11 November 2017