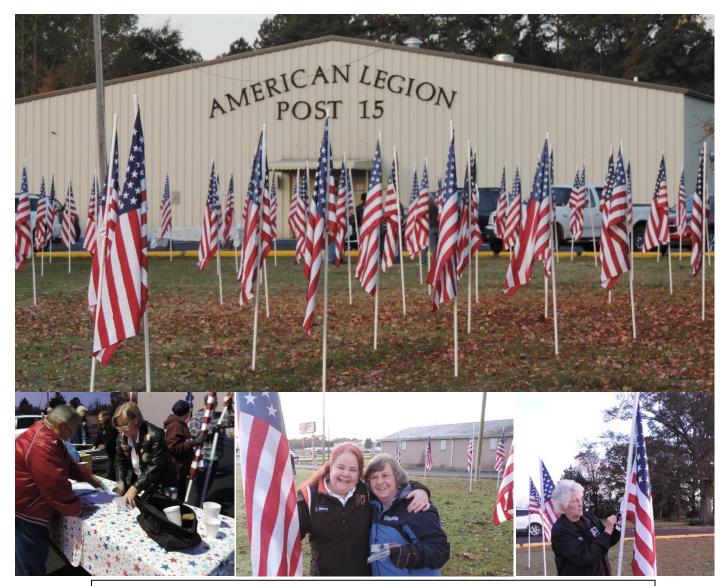

In November we had the opportunity to have our annual Field Of Flags, displaying 125 flags this year. We participated at the Veterans Parade in Priceville and our float took 1st place. We provided an Honor Guard during the Veteran's Day Ceremony and we participated in Three Christmas Parades, Priceville, Decatur, and Hartselle. We also provided Honor Guard during the "Wreaths Across America" ceremony in December

# Veterans Day Activities with Post 15 11 November 2017